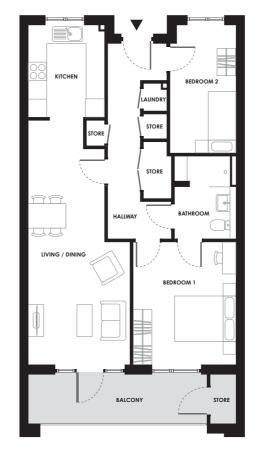

## The Havelock

1st floor: Apartment 6, 8 2nd floor: Apartment 23, 25 3rd floor: Apartment 43, 45 4th floor: Apartment 64, 66

| Total     | 73.2m <sup>2</sup> | 788ft <sup>2</sup> |
|-----------|--------------------|--------------------|
| Bathroom  | 2.00 X 2.70        | 6′6″ x 8′9″        |
| Bedroom 2 | 2.15 X 4.30        | 7′0″ × 14′1″       |
| Bedroom 1 | 3.35 X 4.14        | 10′10″ × 13′6″     |
| Kitchen   | 2.48 X 3.00        | 8′1″ x 9′9″        |
| Living    | 3.30 X 8.20        | 10'9" x 26'10"     |
|           | m                  | ft                 |

3rd floor

2nd floor

ıst floor

Please note: Although every care has been taken to ensure the accuracy of the information provided within this sale sheet, the contents do not form part of, or constitute any representation, warranty or contractual agreement. These particulars have been prepared for the convenience of interested purchasers, and the information provided is intended as a preliminary guide only. The images used are provided for illustrative purposes only and may not reflect the actual size, layout or external finishes of the completed units.