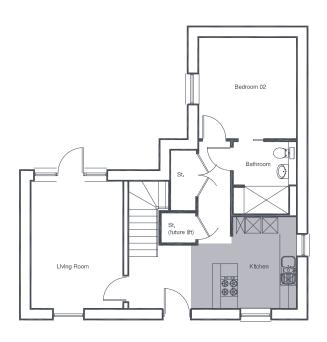

## Description: 3 Bedroom Cottage

Plot No: 17

|             | m             | ft             |
|-------------|---------------|----------------|
| Living Room | 3.270 x 4.550 | 10'8" x 14'11" |
| Kitchen     | 3.000 x 3.625 | 9'10" x 10'8"  |
| Bedroom 01  | 3.275 x 4.550 | 10'8" x 14'11" |
| En suite    | 2.550 x 2.230 | 8'4" x 7'3"    |
| Bedroom 02  | 3.500 x 3.600 | 11′5″ x 11′9″  |
| Bathroom    | 2.250 x 2.550 | 7'4" x 8'4"    |
| Total       | 88.8sqm       | 956sqft        |

Property comes with private rear garden, please note that size will vary per plot.

The properties are sold/let unfurnished. **brioretirement.co.uk/landale**