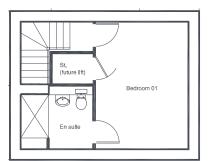

## Description: 3 Bedroom Cottage

Plot No: 17

|             | m             | ft             |
|-------------|---------------|----------------|
| Living Room | 3.270 x 4.550 | 10'8" x 14'11" |
| Kitchen     | 3.000 x 3.625 | 9'10" x 10'8"  |
| Bedroom 01  | 3.275 x 4.550 | 10'8" x 14'11" |
| En suite    | 2.550 x 2.230 | 8'4" x 7'3"    |
| Bedroom 02  | 3.500 x 3.600 | 11′5″ x 11′9″  |
| Bathroom    | 2.250 x 2.550 | 7'4" x 8'4"    |
| Total       | 88.8sqm       | 956sqft        |

Property comes with private rear garden, please note that size will vary per plot.

The properties are sold/let unfurnished. **brioretirement.co.uk/landale**