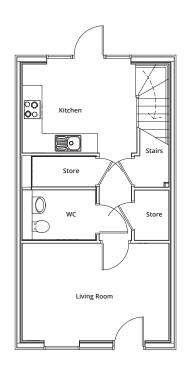

## Cottage Type - Ferguson

**Description: 2 Bedroom Cottage** 

Plot No: 24, 25, 26, 27

|             | m               | ft            |
|-------------|-----------------|---------------|
| Living Room | 4.500 x 3.000   | 14'9" x 9'10" |
| Kitchen     | 3.515 x 2.715   | 11'6" x 8'10" |
| Bedroom 01  | 4.500 x 3.000   | 14'9" x 9'10" |
| WC          | 2.250 x 1.525   | 7′4″ x 5′10″  |
| Bedroom 02  | 3.300 x 2.725   | 10'9" x 8'11" |
| Bathroom    | 022.250 x 2.550 | 7'4" x 8'4"   |
| Total       | 76.5sqm         | 823sqft       |