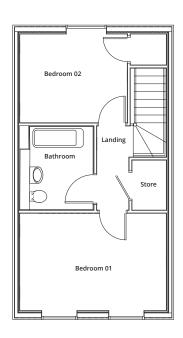

## Cottage Type - Ferguson

**Description: 2 Bedroom Cottage** 

Plot No: 24, 25, 26, 27

|             | m               | ft            |
|-------------|-----------------|---------------|
| Living Room | 4.500 x 3.000   | 14'9" x 9'10" |
| Kitchen     | 3.515 x 2.715   | 11'6" x 8'10" |
| Bedroom 01  | 4.500 x 3.000   | 14'9" x 9'10" |
| WC          | 2.250 x 1.525   | 7′4″ x 5′10″  |
| Bedroom 02  | 3.300 x 2.725   | 10'9" x 8'11" |
| Bathroom    | 022.250 x 2.550 | 7'4" x 8'4"   |
| Total       | 76.5sqm         | 823sqft       |