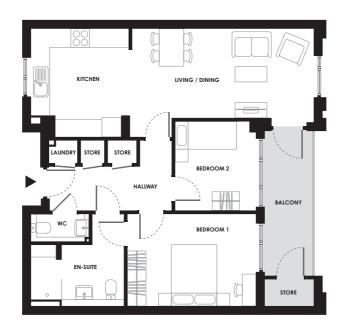

## The Spencer

1st floor: Apartment 4 2nd floor: Apartment 21

The properties are sold/let unfurnished.

## 2nd floor

1st floor

| Total     | 70.8m <sup>2</sup> | 762ft <sup>2</sup> |
|-----------|--------------------|--------------------|
| Bathroom  | 3.04 X 3.01        | 9′11″ x 9′9″       |
| Bedroom 2 | 2.77 X 2.97        | 9′1″ x 9′8″        |
| Bedroom 1 | 4.20 X 3.01        | 13'9" x 9'10"      |
| Kitchen   | 3.20 X 3.58        | 10'6" x 11'8"      |
| Living    | 6.05 X 3.58        | 19′9″ x 11′8″      |
|           | m                  | ft                 |