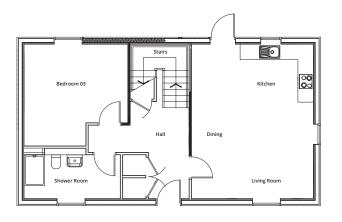

## Cottage Type - Stirling

Plot No: 37

|                       | m             | ft             |
|-----------------------|---------------|----------------|
| Kitchen / Living Room | 4.730 x 6.000 | 15'6" x 19'8"  |
| Bedroom 01            | 4.730 x 4.350 | 15'6" x 14'4"  |
| Bedroom 02            | 3.330 x 4.350 | 10'11" x 14'4" |
| Bedroom 03            | 4.030 x 3.950 | 13'2" x 12'11" |
| Bathroom              | 2.970 x 1.900 | 9'8" x 6'2"    |
| Shower Room           | 3.700 x 1.950 | 12'1" x 6'5"   |
| Total                 | 117sqm        | 1259sqft       |

Property comes with private rear garden, please note that size will vary per plot.

The properties are sold/let unfurnished. **brioretirement.co.uk/landale**