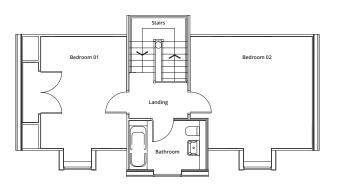

## Cottage Type - Stirling

Plot No: 37

|                       | m             | ft             |
|-----------------------|---------------|----------------|
| Kitchen / Living Room | 4.730 x 6.000 | 15'6" x 19'8"  |
| Bedroom 01            | 4.730 x 4.350 | 15'6" x 14'4"  |
| Bedroom 02            | 3.330 x 4.350 | 10'11" x 14'4" |
| Bedroom 03            | 4.030 x 3.950 | 13'2" x 12'11" |
| Bathroom              | 2.970 x 1.900 | 9'8" x 6'2"    |
| Shower Room           | 3.700 x 1.950 | 12'1" x 6'5"   |
| Total                 | 117sqm        | 1259sqft       |

Property comes with private rear garden, please note that size will vary per plot.

The properties are sold/let unfurnished. **brioretirement.co.uk/landale**