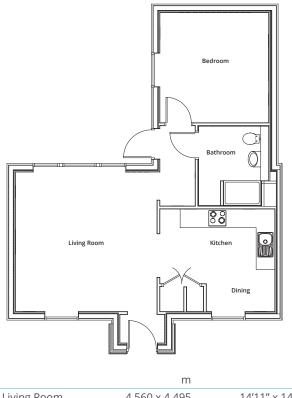

# Bungalow Type - Campbell

### **Description: 1 Bedroom Bungalow**

Plot No: 18, 23, 31, 32, 33, 35, 36, 38

|             | m             | ft             |
|-------------|---------------|----------------|
| Living Room | 4.560 x 4.495 | 14'11" x 14'8" |
| Kitchen     | 3.700 x 3.305 | 12'1" x 10'10" |
| Bedroom     | 3.500 x 3.550 | 11′5″ x 11′7″  |
| Bathroom    | 2.250 x 2.550 | 7'4" × 8'4"    |
| Total       | 55.3sqm       | 595 sqft       |