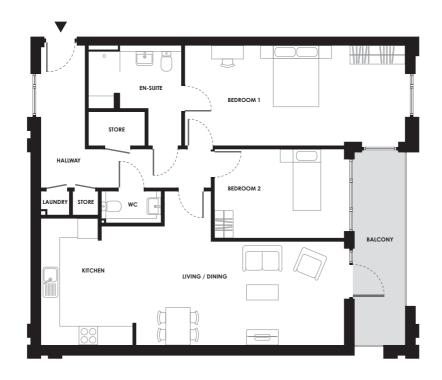

## The Epsom

1st floor: Apartment 5 2nd floor: Apartment 22

## 2nd floor

ıst floor

| Total     | 96.4m <sup>2</sup> | 1037ft <sup>2</sup> |
|-----------|--------------------|---------------------|
| En Suite  | 2.94 X 3.17        | 9′7″ x 10′4″        |
| Bedroom 2 | 4.25 X 2.81        | 13′10″ x 9′2″       |
| Bedroom 1 | 6.95 X 3.17        | 22'9" x 10'4"       |
| Kitchen   | 2.9 X 4.00         | 9′5″ x 13′1″        |
| Living    | 6.67 X 4.86        | 21'9" x 16'         |
|           | m                  | ft                  |