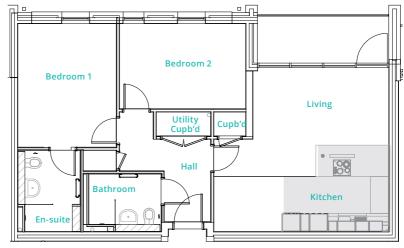

## The Langley

Wintergreen Court First Floor: Apartment 8

**Typical Layout** 

Wintergreen Court
Ground Floor: Apartment 3
First Floor: Apartment 5
Second Floor: Apartment 16

Wintergreen Court
Ground Floor: Apartment 4
First Floor: Apartment 13
Second Floor: Apartment 19

Wintergreen Court
First Floor: Apartment 6
Second Floor: Apartment 17

Wintergreen Court
First Floor: Apartment 12
Second Floor: Apartment 18

| Total     | 76.3m <sup>2</sup> | 821.3ft <sup>2</sup> |
|-----------|--------------------|----------------------|
| Bathroom  | 2.58 x 1.88        | 8′5″ x 6′2″          |
| Bedroom 2 | 4.10 x 2.75        | 13′5″ x 9′0″         |
| En-suite  | 2.68 x 2.00        | 8′9″ x 6′7″          |
| Bedroom 1 | 4.03 x 3.23        | 13'2" x 10'7"        |
| Kitchen   | 5.70 x 1.86        | 18′8″ x 6′1″         |
| Living    | 4.40 x 3.50        | 14′5″ x 11′6″        |
|           | m                  | ft                   |