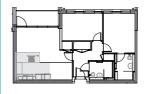

## The Langley

Wintergreen Court First Floor: Apartment 8

**Typical Layout** 

Wintergreen Court
Ground Floor: Apartment 3
First Floor: Apartment 5
Second Floor: Apartment 16

Wintergreen Court
Ground Floor: Apartment 4
First Floor: Apartment 13
Second Floor: Apartment 19

Wintergreen Court
First Floor: Apartment 6
Second Floor: Apartment 17

Wintergreen Court
First Floor: Apartment 12
Second Floor: Apartment 18

| Total     | 76.3m <sup>2</sup> | 821.3ft <sup>2</sup> |
|-----------|--------------------|----------------------|
| Bathroom  | 2.58 x 1.88        | 8′5″ x 6′2″          |
| Bedroom 2 | 4.10 x 2.75        | 13′5″ x 9′0″         |
| En-suite  | 2.68 x 2.00        | 8′9″ x 6′7″          |
| Bedroom 1 | 4.03 x 3.23        | 13'2" x 10'7"        |
| Kitchen   | 5.70 x 1.86        | 18′8″ x 6′1″         |
| Living    | 4.40 x 3.50        | 14′5″ x 11′6″        |
|           | m                  | ft                   |