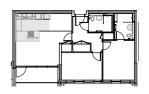

## The Langley

Wintergreen Court First Floor: Apartment 8

**Typical Layout** 

Wintergreen Court
Ground Floor: Apartment 3
First Floor: Apartment 5
Second Floor: Apartment 16

Wintergreen Court
Ground Floor: Apartment 4
First Floor: Apartment 13
Second Floor: Apartment 19

Wintergreen Court
First Floor: Apartment 6
Second Floor: Apartment 17

Wintergreen Court
First Floor: Apartment 12
Second Floor: Apartment 18

| Total     | 76.3m <sup>2</sup> | 821.3ft <sup>2</sup> |
|-----------|--------------------|----------------------|
| Bathroom  | 2.58 x 1.88        | 8′5″ x 6′2″          |
| Bedroom 2 | 4.10 x 2.75        | 13′5″ x 9′0″         |
| En-suite  | 2.68 x 2.00        | 8′9″ x 6′7″          |
| Bedroom 1 | 4.03 x 3.23        | 13'2" x 10'7"        |
| Kitchen   | 5.70 x 1.86        | 18′8″ x 6′1″         |
| Living    | 4.40 x 3.50        | 14′5″ x 11′6″        |
|           | m                  | ft                   |