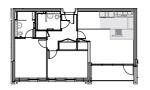

## The Langley

Wintergreen Court First Floor: Apartment 8

**Typical Layout** 

Wintergreen Court
Ground Floor: Apartment 3
First Floor: Apartment 5
Second Floor: Apartment 16

Wintergreen Court
Ground Floor: Apartment 4
First Floor: Apartment 13
Second Floor: Apartment 19

Wintergreen Court
First Floor: Apartment 6
Second Floor: Apartment 17

Wintergreen Court
First Floor: Apartment 12
Second Floor: Apartment 18

| Total     | 76.3m <sup>2</sup> | 821.3ft <sup>2</sup> |
|-----------|--------------------|----------------------|
| Bathroom  | 2.58 x 1.88        | 8′5″ x 6′2″          |
| Bedroom 2 | 4.10 x 2.75        | 13′5″ x 9′0″         |
| En-suite  | 2.68 x 2.00        | 8′9″ x 6′7″          |
| Bedroom 1 | 4.03 x 3.23        | 13'2" x 10'7"        |
| Kitchen   | 5.70 x 1.86        | 18′8″ x 6′1″         |
| Living    | 4.40 x 3.50        | 14′5″ x 11′6″        |
|           | m                  | ft                   |