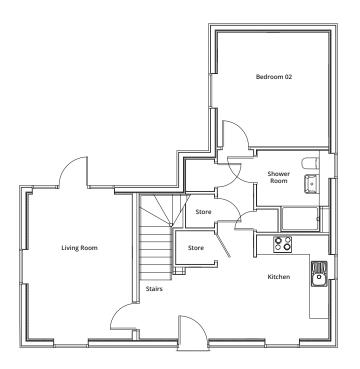

## Cottage Type - Ramsay

**Description: 3 Bedroom Cottage** 

Plot No: 22, 28, 34

|             | m             | ft             |
|-------------|---------------|----------------|
| Living Room | 3.270 x 3.260 | 10'5" x 14'10" |
| Kitchen     | 2.260x3.260   | 7'5" x 10'8"   |
| Bedroom 01  | 3.500 x 6.100 | 11'5" x 20'    |
| Bedroom 02  | 3.150 x 3.400 | 10'5" x 11'2"  |
| Bedroom 03  | 3.500 x 3.600 | 11'5" x 11'9"  |
| Bathroom    | 2.670x2.230   | 8'5" x 7'4"    |
| Shower Room | 2.550 x 2.200 | 7'5" x 8'6"    |
| Total       | 102sqm2       | 1098sqft       |