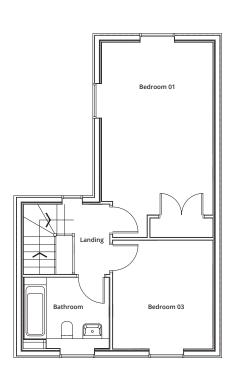

## Cottage Type - Ramsay

**Description: 3 Bedroom Cottage** 

Plot No: 22, 28, 34

|             | m             | ft             |
|-------------|---------------|----------------|
| Living Room | 3.270 x 3.260 | 10'5" x 14'10" |
| Kitchen     | 2.260x3.260   | 7'5" x 10'8"   |
| Bedroom 01  | 3.500 x 6.100 | 11'5" x 20'    |
| Bedroom 02  | 3.150 x 3.400 | 10'5" x 11'2"  |
| Bedroom 03  | 3.500 x 3.600 | 11'5" x 11'9"  |
| Bathroom    | 2.670x2.230   | 8'5" x 7'4"    |
| Shower Room | 2.550 x 2.200 | 7'5" x 8'6"    |
| Total       | 102sqm2       | 1098sqft       |