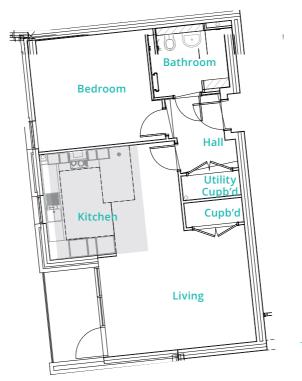

## The Oxenton

**Wintergreen Court** First Floor: Apartment 11

Typical Layout

|          | m                  | ft                 |
|----------|--------------------|--------------------|
| Living   | 4.90 x 3.85        | 16'1" x 12'8"      |
| Kitchen  | 4.40 x 3.40        | 14′5″ x 11′2″      |
| Bedroom  | 3.85 x 3.65        | 12'8" x 12'0"      |
| Bathroom | 2.50 x 2.25        | 8′2″ x 7′5″        |
| Total    | 63.0m <sup>2</sup> | 678ft <sup>2</sup> |